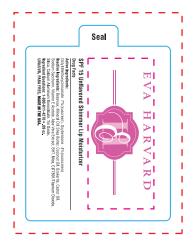

## DivaZ SPF 15 Shimmer Lip Balm in Skinny Tube

Order Number: 115519 Item Number: 1250-301498 Product Color: Flavor: Pomegranate Imprint Color: 4 color process

Print File // Actual size Label size is the actual cutline Standa rd Imprint a rea 1/8" inside the cutline: 1 3/4" W x 1 1/8" H