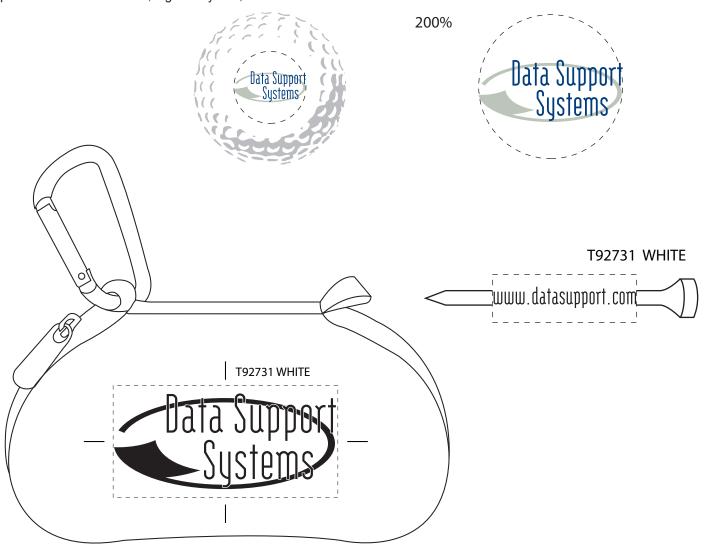

## **Sunglass Case Nike Distance X Velocity**

Order Number: 115513 Item Number: 1109-104233 Product Color: Black

Imprint Color: Dark Blue 282, Light Gray 429, White

## \*\*\*IMPORTANT INFORMATION\*\*\* (PLEASE READ)

Please proof carefully for spelling errors, omissions, and layout accuracy. It is your responsibility to correct any errors. Garrett Specialties assumes no responsibility for errors after a proof has been authorized to print. Please note changes or revisions to your proof from your original instructions may cause revision in your ship date. Delays in paper proof approval also may require a change in your schedule ship dates. Occasionally, some fax machines may distort the image. Please pay close attention to numbers.

It is imperative that you view your e-proof and submit your approval and/or changes promptly to maintain your anticipated delivery date.

Please keep in mind that this virtual proof is not a printed sample of your artwork on our product. The size and placement of the artwork may vary from this proof when actually printed on the product. Carefully review the attached proof for verification of copy & layout.