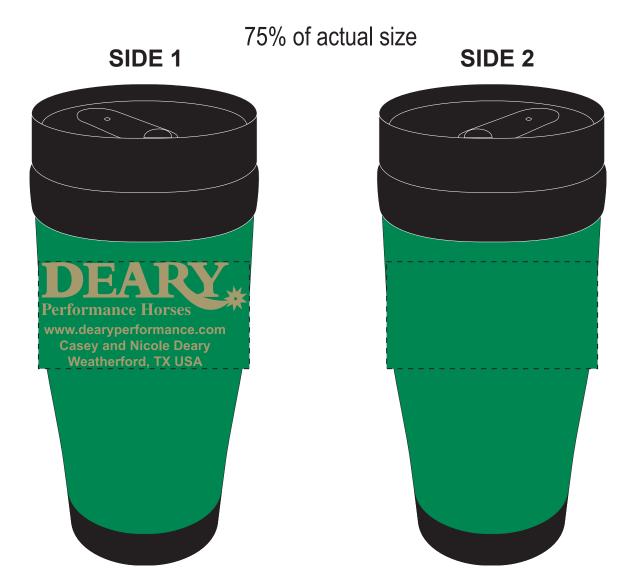

## **Translucent Travel Tumbler**

Order Number: 115509 Item Number: 1206-103769 Product Color: Green Imprint Color: Metallic Gold 873

## \*\*\*IMPORTANT INFORMATION\*\*\* (PLEASE READ)

Please proof carefully for spelling errors, omissions, and layout accuracy. It is your responsibility to correct any errors. Garrett Specialties assumes no responsibility for errors after a proof has been authorized to print. Please note changes or revisions to your proof from your original instructions may cause revision in your ship date. Delays in paper proof approval also may require a change in your schedule ship dates. Occasionally, some fax machines may distort the image. Please pay close attention to numbers.

It is imperative that you view your e-proof and submit your approval and/or changes promptly to maintain your anticipated delivery date.

Please keep in mind that this virtual proof is not a printed sample of your artwork on our product. The size and placement of the artwork may vary from this proof when actually printed on the product. Carefully review the attached proof for verification of copy & layout.