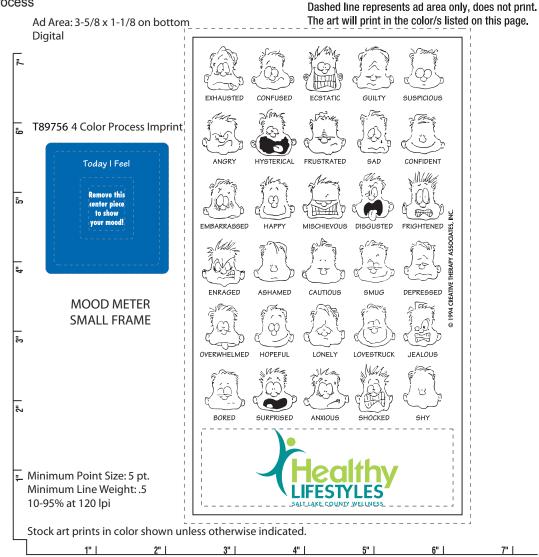

## **Mood Magnet**

Order Number: 115506 Item Number: 1104-100583 Product Color: Faces: Black, Frame: Blue Imprint Color: 4 color Process