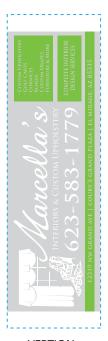

## g-Storm 24 oz Sports Bottle

Örder Number: 115498 Item Number: 1219-300671

Product Color: Blue

Imprint Color: White, PMS 368 Green

Art Name: MARCELLA'S

ART TO PRINT BELOW

Dotted Blue Lines Below Represent Imprint Size & Do Not Print

**Product Color: BLUE** 

**Imprint Size:** 1.25"W x 3.75"H

Quantity: 144

Imprint Method: PAD PRINT

**Imprint Color:** 

WHITE, PMS# 368 GREEN

MOCK-UP BELOW

VERTICAL: 3.75" H X 1.25" W **GRAY REPRESENT WHITE** & WHITE WILL SEE THROUGH