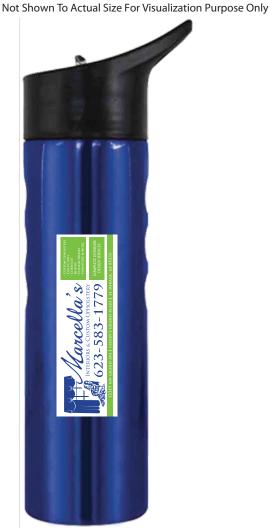

## g-Storm 24 oz Sports Bottle

Örder Number: 115498 Item Number: 1219-300671

Product Color: Blue

Imprint Color: White, PMS 368 Green

Art Name: MARCELLA'S

ART TO PRINT BELOW

Dotted Blue Lines Below Represent Imprint Size & Do Not Print

**Product Color: BLUE** 

**Imprint Size:** 1.25"W x 3.75"H

Quantity: 144

Imprint Method: PAD PRINT

**Imprint Color:** 

WHITE, PMS# 368 GREEN

MOCK-UP BELOW

VERTICAL: 3.75" H X 1.25" W **GRAY REPRESENT WHITE** & WHITE WILL SEE THROUGH