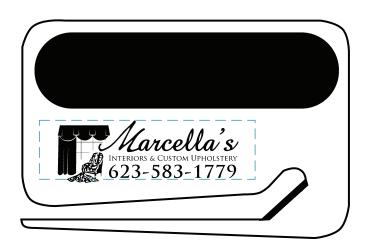

## Letter Opener with Magnifier

Order Number: 115498 Item Number: 1121-103145 Product Color: Blue Imprint Color: White

L50 Blue - White Imprint

(enlarged for proofing)

Please note: the middle line of copy borders on being too small to print clearly.