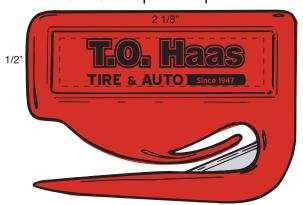

### **Zippy Letter Opener**

Order Number: 115496 Item Number: 1215-102737

Product Color: Red Imprint Color: Black

**BLACK IMPRINT** 

# **Direct Imprint** Zippy Letter Opener

### Dotted line represents imprint area