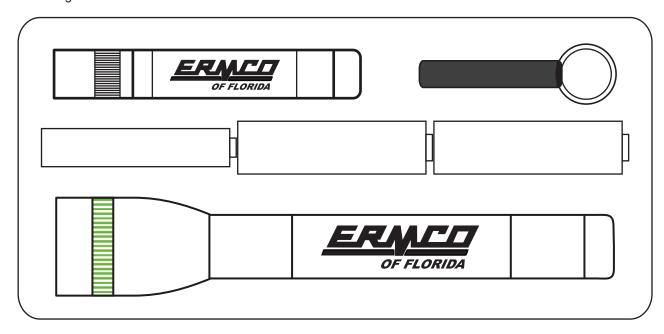

## **Mag-Lite Combination Set**

Order Number: 115491 Item Number: 1032-103341

Product Color: Blue

Imprint Color: Laser Engraved