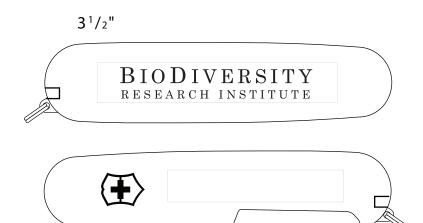

## **Climber Swisss Army Knife**

Order Number: 115483 Item Number: 1032-102749 Product Color: Red Imprint Color: White

Logo is too detailed for this item. Manufacturer can only print Text