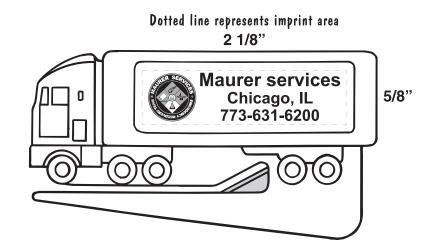

## Magnetic 18 Wheeler Letter Opener

Order Number: 115480 Item Number: 1215-301352 Product Color: Blue Imprint Color: Black, Gray 429

## BLACK & 429 IMPRINT

Please be advised that all detail in logo may not hold due to the small imprint size