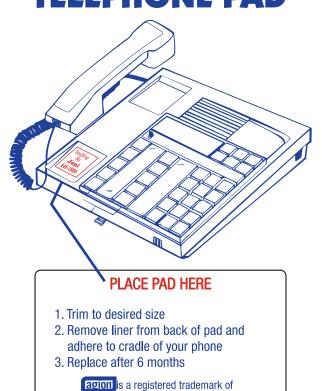

#### SafeAd Telephone Pad

Order Number: 115469 Item Number: 1215-102515

Product Color:

Imprint Color: Blue 286

## ANTIMICROBIAL TELEPHONE PAD

### **ANTIMICROBIAL TELEPHONE PAD**

ANTIMICROBIAL is built into the pad to suppress the growth of damaging bacteria.

### \*\*\*IMPORTANT INFORMATION\*\*\* (PLEASE READ)

agion TECHNOLOGIES LLC

All Rights Reserved - Patent Pending

Please proof carefully for spelling errors, omissions, and layout accuracy. It is your responsibility to correct any errors. Garrett Specialties assumes no responsibility for errors after a proof has been authorized to print. Please note changes or revisions to your proof from your original instructions may cause revision in your ship date. Delays in paper proof approval also may require a change in your schedule ship dates. Occasionally, some fax machines may distort the image. Please pay close attention to numbers.