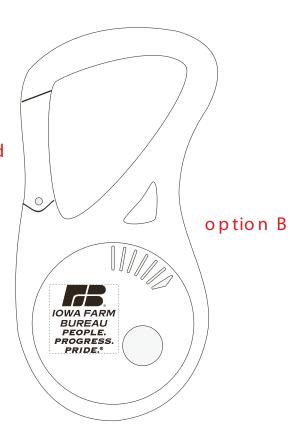

## **Carabiner Mint Holder**

Order Number: 115460 Item Number: 1094-104267

Product Color: Red Imprint Color: Black

The smaller text will fill in at the imprint size especially all the reversed text. See option B

Product with Imprint shown at 100%