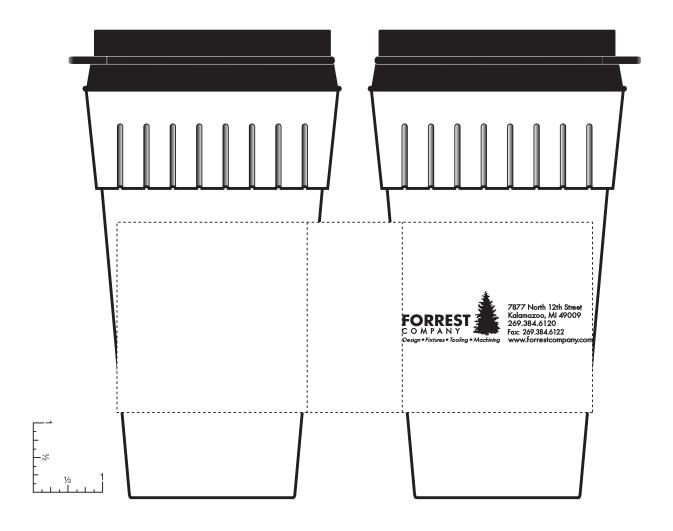

## **AutoCup Mug**

Order Number: 115459 Item Number: 1086-103728

Product Color: Harvest Green, Lid: Black

Imprint Color: Beige 465