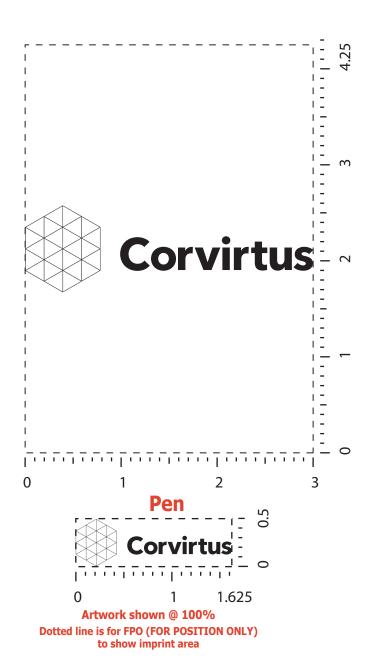

## Pen 'N Pad Combo

Order Number: 115448 Item Number: 1097-300697 Product Color: Blue Imprint Color: White

Item shown @ 60% Enlarge @ 166.7% to see actual size