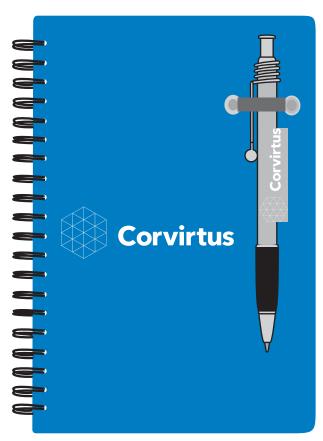

## Pen 'N Pad Combo

Order Number: 115448 Item Number: 1097-300697 Product Color: Blue Imprint Color: White

Item shown @ 60% Enlarge @ 166.7% to see actual size