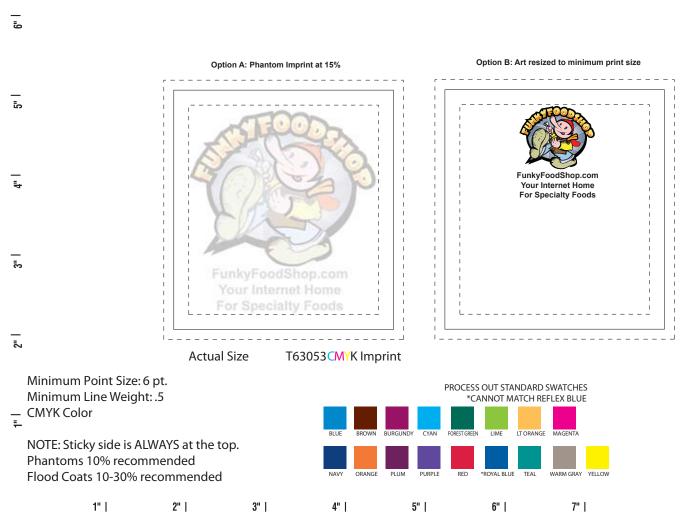

## Stick-To-Notes Adhesive Pad 25 Sheets - 2-3/4" x 3"

Order Number: 115417 Item Number: 1104-300476

**Product Color:** 

Imprint Color: 4 color process