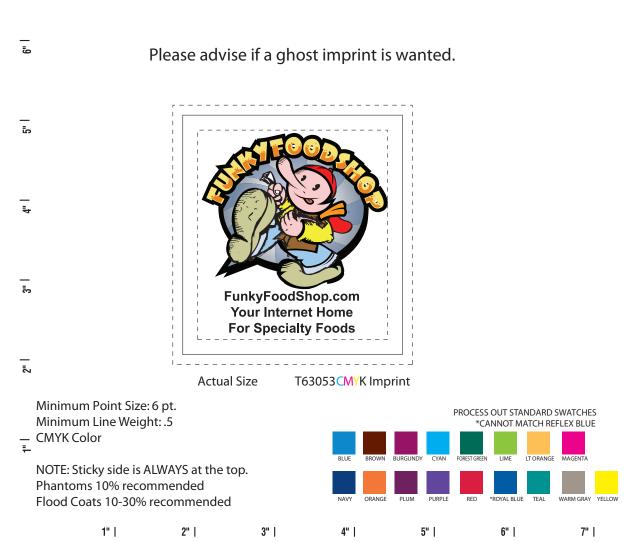

## REVISED

Stick-To-Notes Adhesive Pad 25 Sheets - 2-3/4" x 3"

Order Number: 115417 Item Number: 1104-300476

**Product Color:** 

Imprint Color: 4 color process

## \*\*\*IMPORTANT INFORMATION\*\*\* (PLEASE READ)

Please proof carefully for spelling errors, omissions, and layout accuracy. It is your responsibility to correct any errors. Garrett Specialties assumes no responsibility for errors after a proof has been authorized to print. Please note changes or revisions to your proof from your original instructions may cause revision in your ship date. Delays in paper proof approval also may require a change in your schedule ship dates. Occasionally, some fax machines may distort the image. Please pay close attention to numbers.

It is imperative that you view your e-proof and submit your approval and/or changes promptly to maintain your anticipated delivery date.

Please keep in mind that this virtual proof is not a printed sample of your artwork on our product. The size and placement of the artwork may vary from this proof when actually printed on the product. Carefully review the attached proof for verification of copy & layout.

Due to inherent technical differences in color monitors, the imprint colors and product colors depicted in the attached proof will not resemble those in the final product. We make every effort to match requested custom colors, but cannot guarantee a 100% exact match. Imprints are applied using pad or screen inks. These inks are hand mixed as close as possible to the requested color but may vary 2 to 4 shades. For this reason an exact PMS match cannot be guaranteed. Your order is ON HOLD until we receive an approval from you in reference to your artwork.