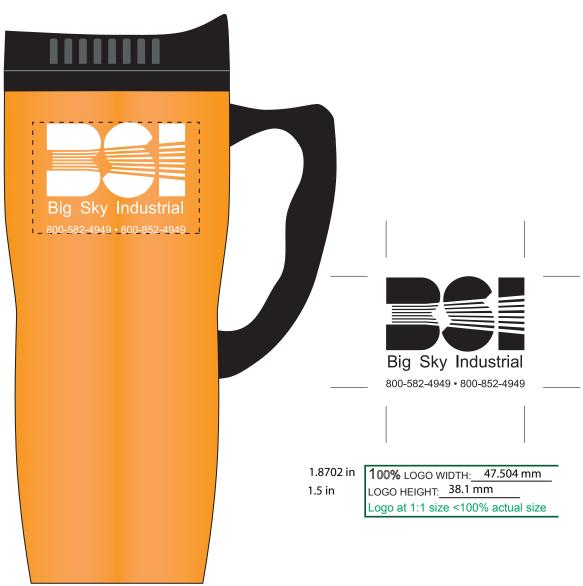

## **Executive Ceramic Style Mug 16 oz**

Order Number: 115409 Item Number: 1087-300914 Product Color: Orange Imprint Color: White

## \*\*\*IMPORTANT INFORMATION\*\*\* (PLEASE READ)

Please proof carefully for spelling errors, omissions, and layout accuracy. It is your responsibility to correct any errors. Garrett Specialties assumes no responsibility for errors after a proof has been authorized to print. Please note changes or revisions to your proof from your original instructions may cause revision in your ship date. Delays in paper proof approval also may require a change in your schedule ship dates. Occasionally, some fax machines may distort the image. Please pay close attention to numbers.

It is imperative that you view your e-proof and submit your approval and/or changes promptly to maintain your anticipated delivery date.

Please keep in mind that this virtual proof is not a printed sample of your artwork on our product. The size and placement of the artwork may vary from this proof when actually printed on the product. Carefully review the attached proof for verification of copy & layout.