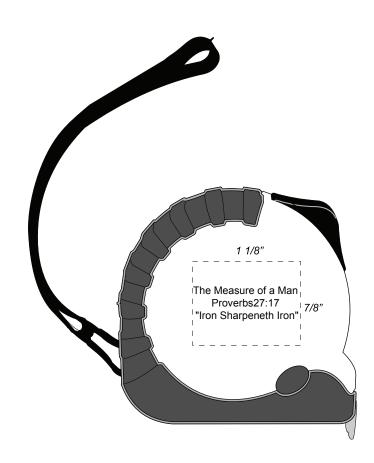

## Tape Measure - 12 Ft.

Order Number: 115402 Item Number: 1215-102970

Product Color: Imprint Color: Black