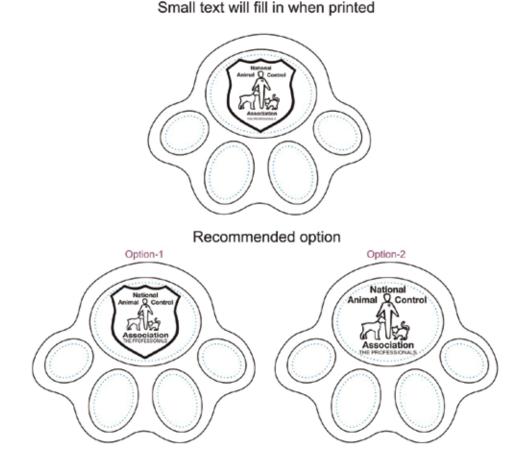

## Paw Shaped Clip

Order Number: 115400 Item Number: 1098-101491 Product Color: Blue Imprint Color: Black

## \*\*\*IMPORTANT INFORMATION\*\*\* (PLEASE READ)

Please proof carefully for spelling errors, omissions, and layout accuracy. It is your responsibility to correct any errors. Garrett Specialties assumes no responsibility for errors after a proof has been authorized to print. Please note changes or revisions to your proof from your original instructions may cause revision in your ship date. Delays in paper proof approval also may require a change in your schedule ship dates. Occasionally, some fax machines may distort the image. Please pay close attention to numbers.

It is imperative that you view your e-proof and submit your approval and/or changes promptly to maintain your anticipated delivery date.

Please keep in mind that this virtual proof is not a printed sample of your artwork on our product. The size and placement of the artwork may vary from this proof when actually printed on the product. Carefully review the attached proof for verification of copy & layout.