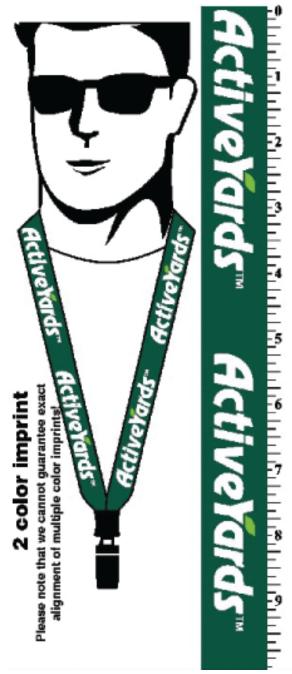

## 1" Knitted Cotton Lanyard w/O-ring Attachment

Order Number: 115387 Item Number: 1250-105861 Product Color: Forest Green Imprint Color: White and PMS 376

## \*\*\*WAIVED PROOF\*\*\*

In order to meet your delivery date, here is a copy of your artwork so you can see what we are sending to the manufacturer to be printed. Due to the production time an actual proof is waived.

CAREFULLY REVIEW THE ARTWORK ATTACHED.