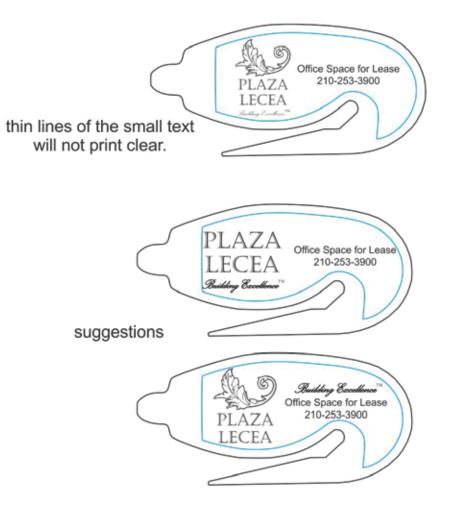

## **Letter Slitter**

Order Number: 115385 Item Number: 1098-101309 Product Color: Green Imprint Color: White

## \*\*\*IMPORTANT INFORMATION\*\*\* (PLEASE READ)

Please proof carefully for spelling errors, omissions, and layout accuracy. It is your responsibility to correct any errors. Garrett Specialties assumes no responsibility for errors after a proof has been authorized to print. Please note changes or revisions to your proof from your original instructions may cause revision in your ship date. Delays in paper proof approval also may require a change in your schedule ship dates. Occasionally, some fax machines may distort the image. Please pay close attention to numbers.