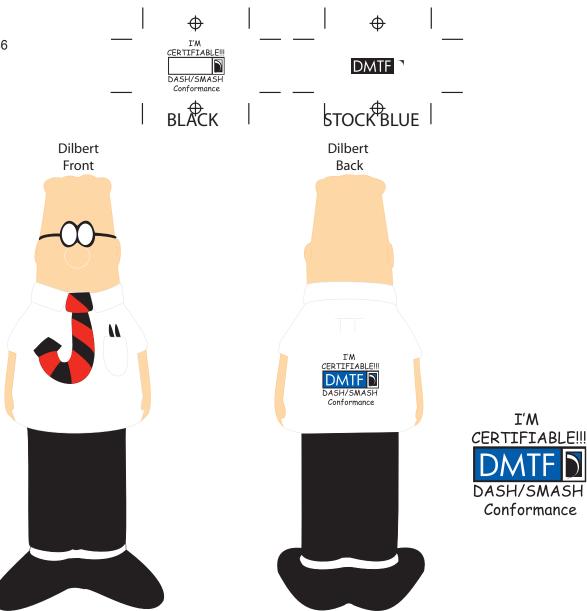

## **Dilbert Stress Ball**

Order Number: 115384 Item Number: 1008-103635 Product Color: Dilbert

Imprint Color: Black, Blue 286