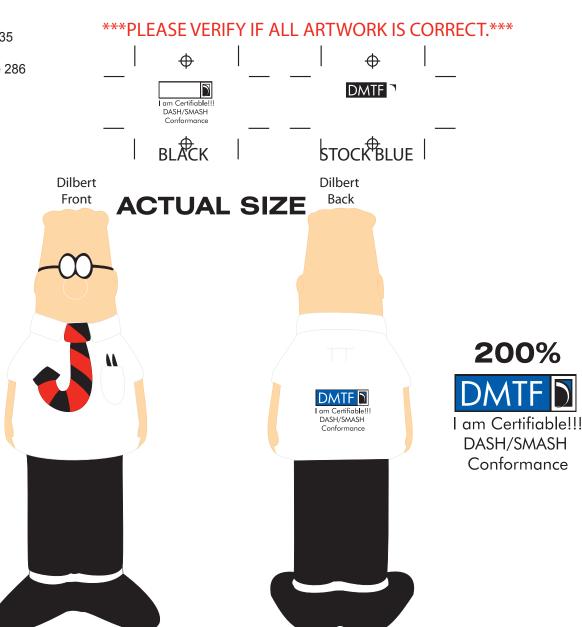

## **Dilbert Stress Ball**

Order Number: 115384 Item Number: 1008-103635 Product Color: Dilbert

Imprint Color: Black, Blue 286