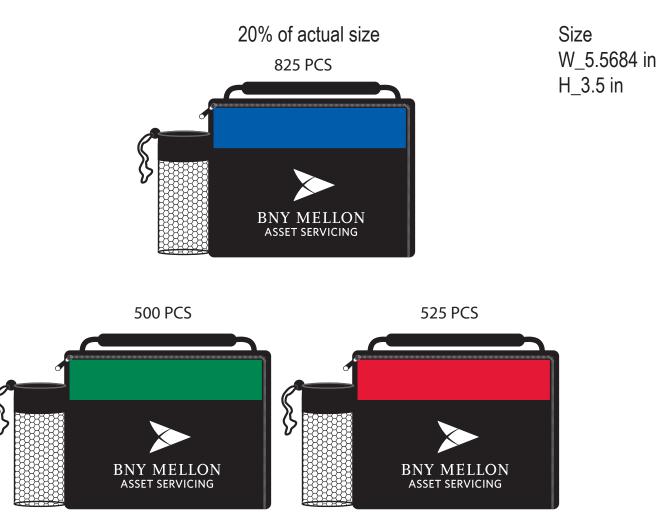

## Sip N Tote

Order Number: 115372 Item Number: 1206-102757 Product Color: Blue, Red, Green Imprint Color: White