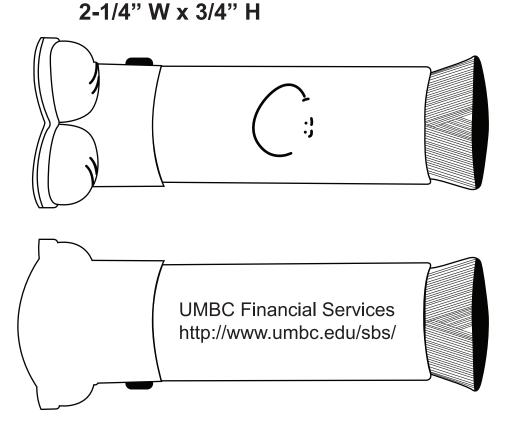

## Pop-a-Doo Computer Dust Brush

Order Number: 115369 Item Number: 1070-106551 Product Color: Yellow Imprint Color: Black

# Imprint Area: