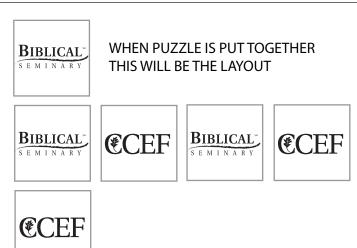

### **Foam Puzzle Cube**

Order Number: 115349 Item Number: 1064-100591 Product Color: Purple Imprint Color: White

**IMPRINT** The imprint window size is 15/16" x 15/16" on 6 puzzle pieces. The imprint windows are represented by dotted lines. ONLY SIMPLE BOLD TEXT AND LOGOS PRINT ON THIS PRODUCT. Fine detail will not reproduce due to the porous substrate.