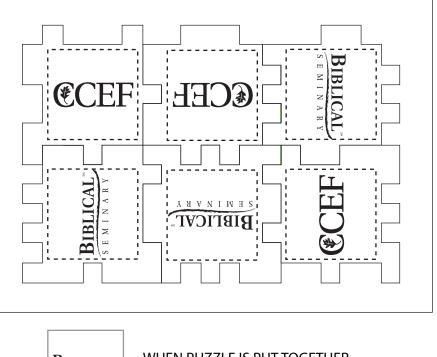

### **Foam Puzzle Cube**

Order Number: 115349 Item Number: 1064-100591 Product Color: Purple Imprint Color: White

**IMPRINT** The imprint window size is 15/16" x 15/16" on 6 puzzle pieces. The imprint windows are represented by dotted lines. ONLY SIMPLE BOLD TEXT AND LOGOS PRINT ON THIS PRODUCT. Fine detail will not reproduce due to the porous substrate.

# "SEMINARY" will be hard to read and the leaf will fill in.