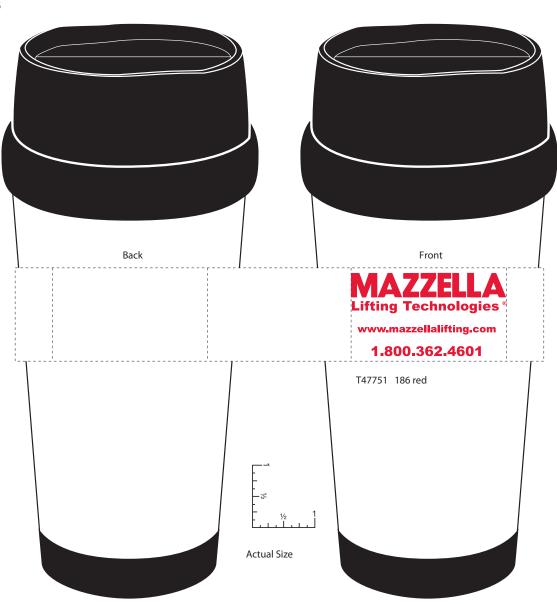

## Modern Stainless Steel Tumbler 15 oz

Order Number: 115347 Item Number: 1086-300268

**Product Color:** 

Imprint Color: Red 186