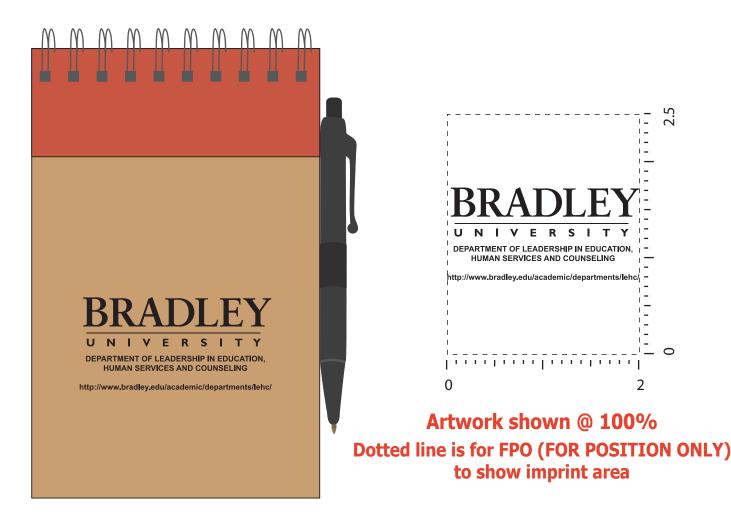

## **Pocket-Eco Note Keeper**

Order Number: 115335 Item Number: 1097-300061 Product Color: Red Imprint Color: Black Due to a display issue with Adobe Acrobat and Adobe Acrobat Reader, some text and elements with straight lines may appear bolded, abnormally large or skewed when viewed on some monitors. Please print your proof or zoom in at 1200% to view your proof correctly