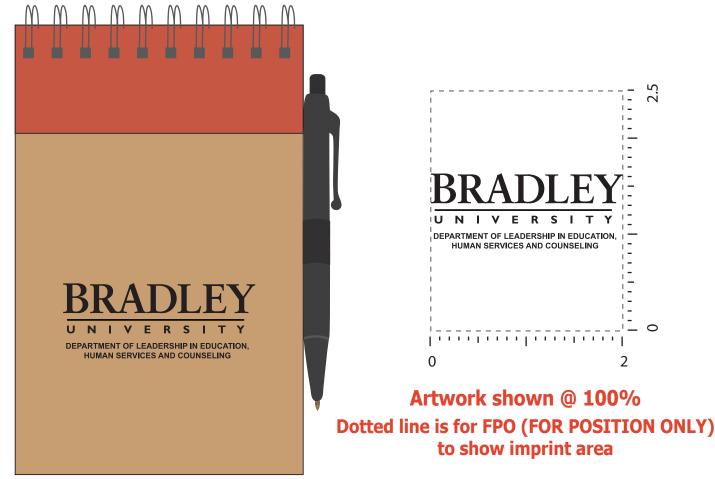

<u>Order#</u>: 115335 <u>Product</u>: Pocket-Eco Note Keeper <u>Item #</u>: 1097-3000061 Imprint Method: Pad Print - Black

THE PURPOSE OF THIS ART PROOF IS ONLY TO SHOW LAYOUT, SPELLING AND SIZE. IMPRINT AREA DOTTED LINES ARE FPO. THE FINISHED PRODUCT AND IMPRINT COLOR MAY VARY.