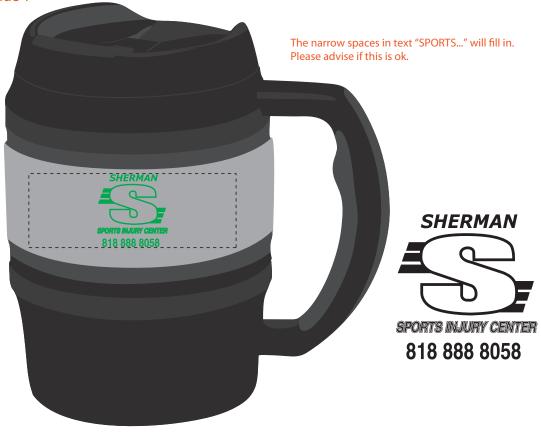

## Bubba Keg 52 oz. Mug

Order Number: 115326 Item Number: 1001-102693 Product Color: Black Imprint Color: Kelly Green 355

side 1

## Bubba Keg

IMPRINT AREA : 2-Sided: 1-1/4"h x 3-1/2"w each side. Dotted line is FPO (FOR POSITION ONLY) to show imprint area