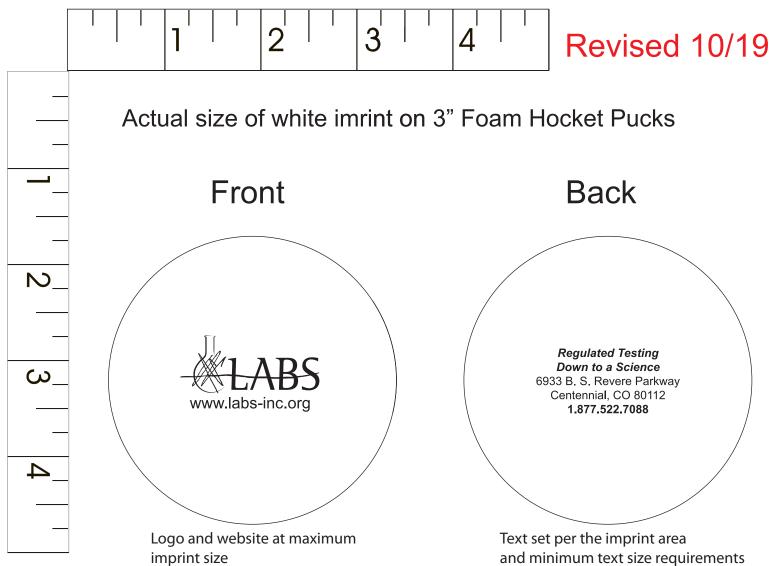

## **Hockey Puck Stress Bal**

Order Number: 115324 Item Number: 1280-303156

Product Color: Black Imprint Color: White