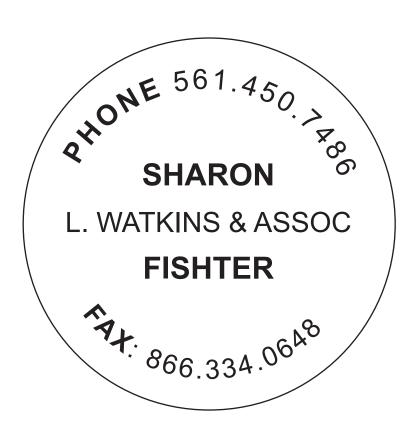

## **Branded Buff Leather Coasters**

Order Number: 115314 Item Number: 1140-100226

Product Color:

Imprint Color: Branded

At 100% this box is one inch by one inch