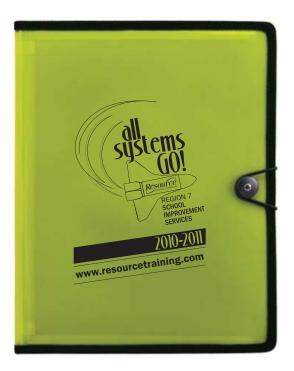

## PolyPro FileFolio

Order Number: 115303 Item Number: 1086-101388 Product Color: Lime Green Imprint Color: Black

## **\*\*\*WAIVED PROOF\*\*\***

In order to meet your delivery date, here is a copy of your artwork so you can see what we are sending to the manufacturer to be printed. Due to the production time an actual proof is waived. CAREFULLY REVIEW THE ARTWORK ATTACHED.