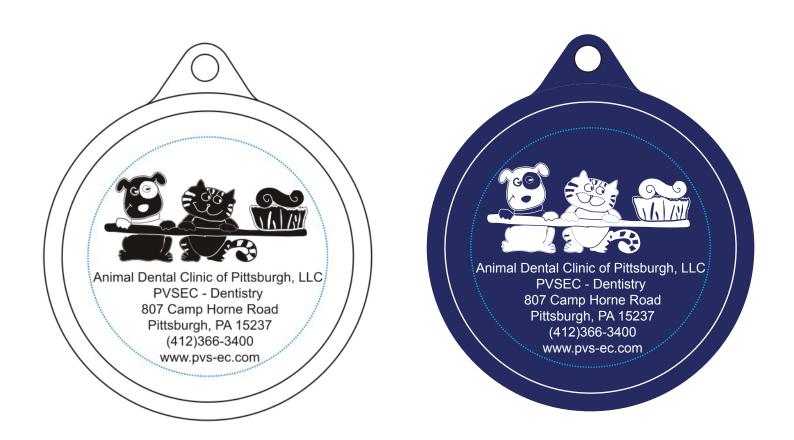

## Food Can Cover

Order Number: 115302 Item Number: 1098-103509 Product Color: Dark Blue Imprint Color: White