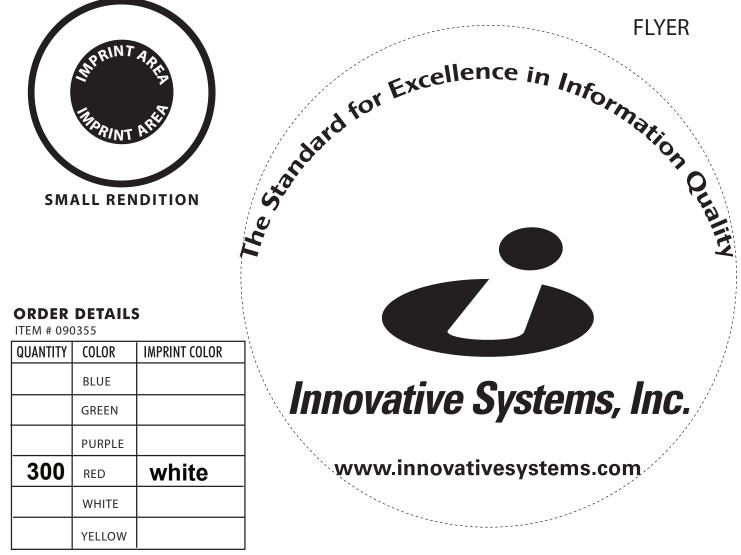

## Fold Up Flexi Spring Flyer

Order Number: 115294 Item Number: 1064-102040 Product Color: Red Imprint Color: White