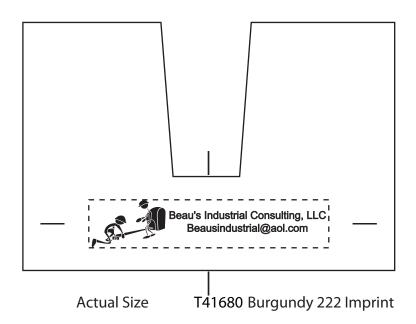

## **Cardboard Memo Holder**

Order Number: 115286 Item Number: 1104-300246

**Product Color:** 

Imprint Color: Burgundy 222

Please note that the art you've submitted is very detailed and will close in some areas due to size and complexity. Please advise if you would like for us to proceed or if you would prefer to send revised art.