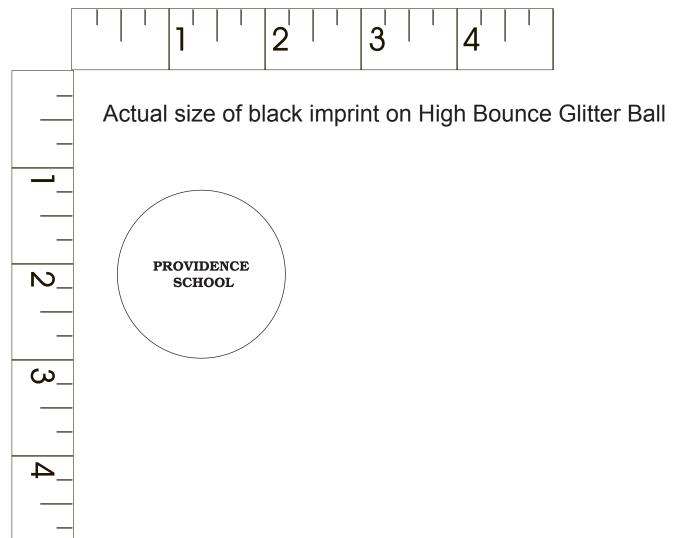

Order Number: 115274 Item Number: 1280-301035 Product Color: Imprint Color: Black

## \*\*\*IMPORTANT INFORMATION\*\*\* (PLEASE READ)

Please proof carefully for spelling errors, omissions, and layout accuracy. It is your responsibility to correct any errors. Garrett Specialties assumes no responsibility for errors after a proof has been authorized to print. Please note changes or revisions to your proof from your original instructions may cause revision in your ship date. Delays in paper proof approval also may require a change in your schedule ship dates. Occasionally, some fax machines may distort the image. Please pay close attention to numbers.