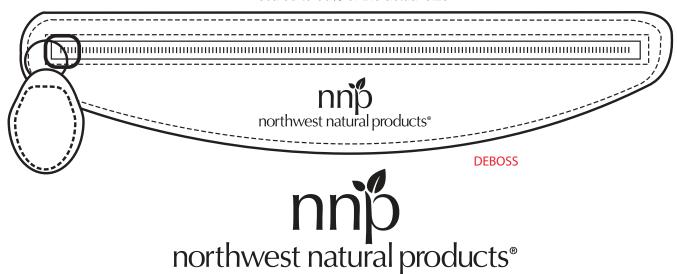

## Vineyard Cabin Bag

Order Number: 115272 Item Number: 1041-106906

Product Color:

Imprint Color: Debossed/Dull Silver

scaled to 50% of the actual size

scaled to 100%

**DULL SILVER** 