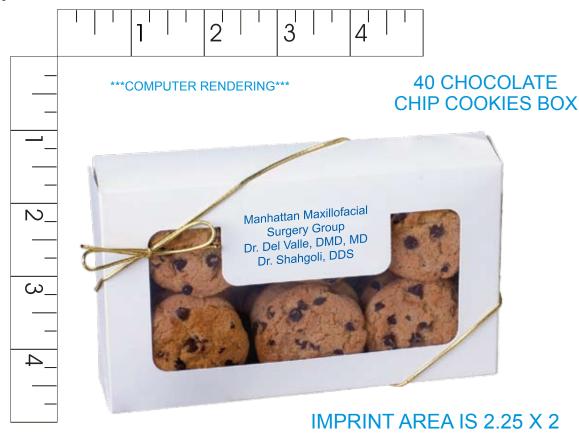

## **Chocolate Chip Cookie Box**

Order Number: 115263 Item Number: 1229-106859 Product Color: Imprint Color: Blue 286

## \_\_\_\_\_

Manhattan Maxillofacial Surgery Group Dr. Del Valle, DMD, MD Dr. Shahgoli, DDS