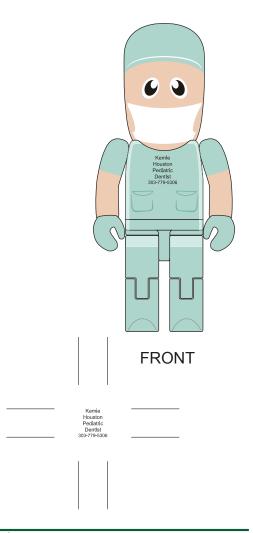

## Surgeon Professional People Flash Drive 4GB

Order Number: 115253 Item Number: 1087-303107

Product Color: Imprint Color: Black

Kemie Houston Pediatric Dentist 303-779-5306

**2**00% SIZE

FOR VIEWING SMALL DETAILS ON ART (LOGO)