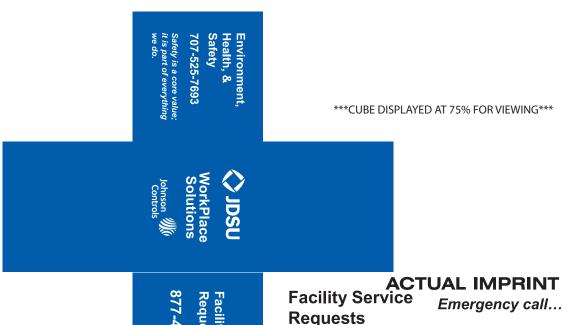

## **Cube Shape Stress Ball**

Order Number: 115249 Item Number: 1008-100753

Product Color: Blue Imprint Color: White

## \*\*\*PLEASE VERIFY IF ALL ARTWORK IS CORRECT.\*\*\*

**ACTUAL IMPRINT SIZE** 

877-423-8785

911

**Environment**, Health, & Safety

707-525-7693

Safety is a core value; it is part of everything we do.

**WorkPlace Solutions** 