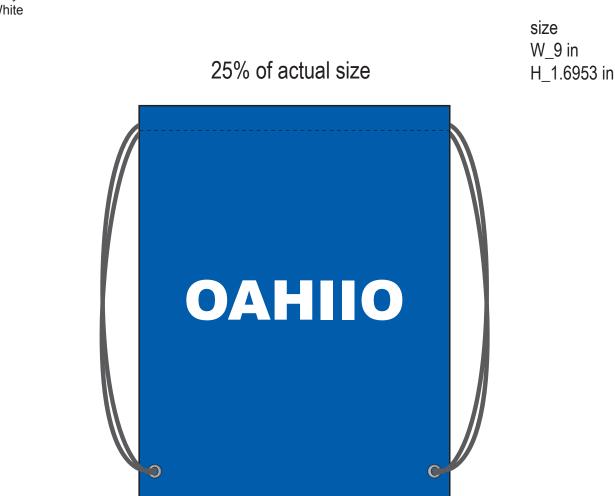

## **Rainbow Drawstring Backpack**

Order Number: 115247 Item Number: 1206-102959 Product Color: Royal Blue Imprint Color: White