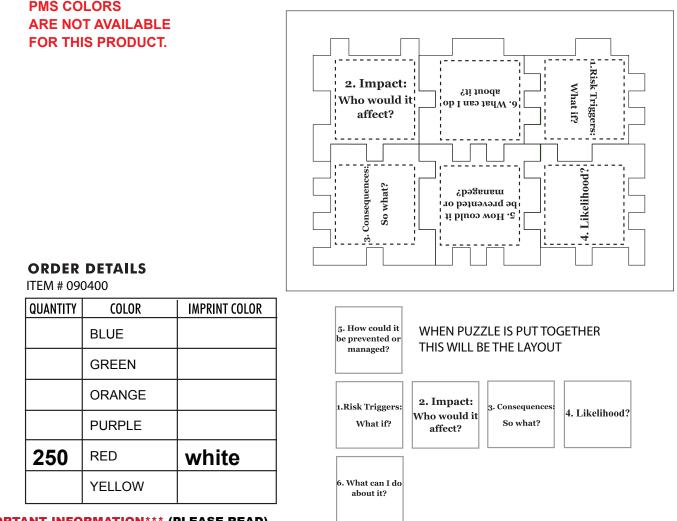

## Foam Puzzle Cube

Order Number: 115245 Item Number: 1064-100591 Product Color: Red Imprint Color: White

**IMPRINT** The imprint window size is 15/16" x 15/16" on 6 puzzle pieces. The imprint windows are represented by dotted lines. ONLY SIMPLE BOLD TEXT AND LOGOS PRINT ON THIS PRODUCT. Fine detail will not reproduce due to the porous substrate.