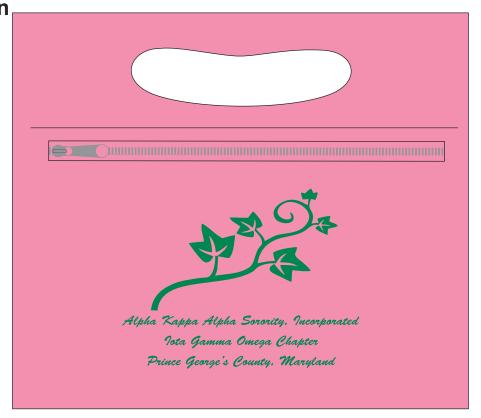

## Grab & Go Stuff Bag

Order Number: 115243 Item Number: 1206-107228 Product Color: Pink

Imprint Color: Kelly Green 348

## **50% OF ACTUAL SIZE**

SIZE:- W 4.9363 in H 3.75 in