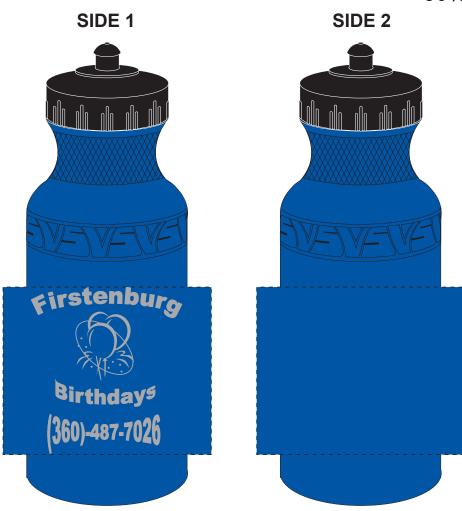

## 21 oz Budget Bike Bottle-BPA Free

Order Number: 115226 Item Number: 1206-103814 Product Color: Blue/Black Imprint Color: Silver 877

## 50% of actual size