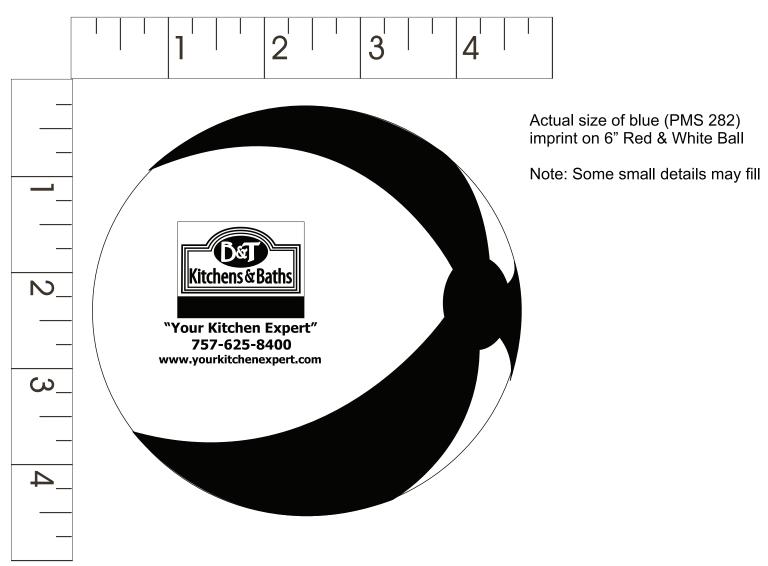

## 6" Two-Tone Beach Ball

Order Number: 115214 Item Number: 1280-108536 Product Color: Red/White Imprint Color: Blue 282