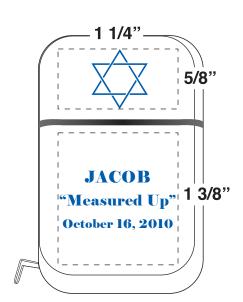

## **Tool Tape Measure**

Order Number: 115212 Item Number: 1215-104384 Product Color: Silver Imprint Color: Blue 286