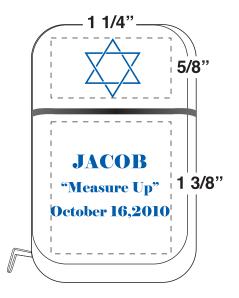

## **Tool Tape Measure**

Order Number: 115212 Item Number: 1215-104384 Product Color: Silver Imprint Color: Blue 286