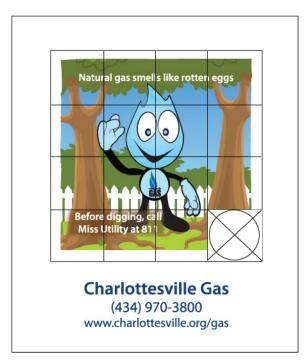

**Scrambler Puzzle** 

Order Number: 115209 Item Number: 1097-301513 Product Color: Imprint Color: 4 Color Process

## Artwork shown @ 100% Dotted line is for FPO (FOR POSITION ONLY) to show imprint area