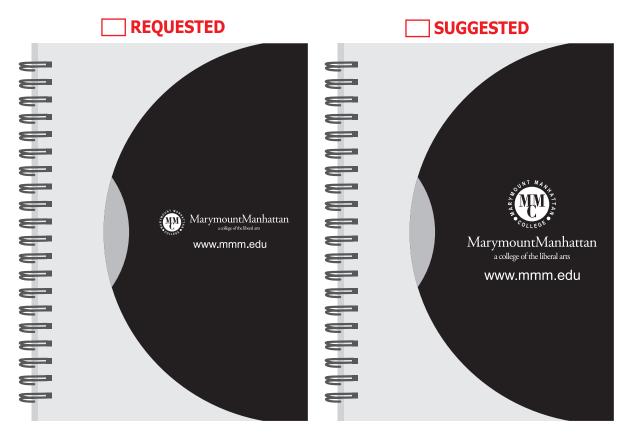

# PLEASE SELECT THE ONE THAT YOU APPROVED

### 'A college of...' will not be legible. Please see suggested layout